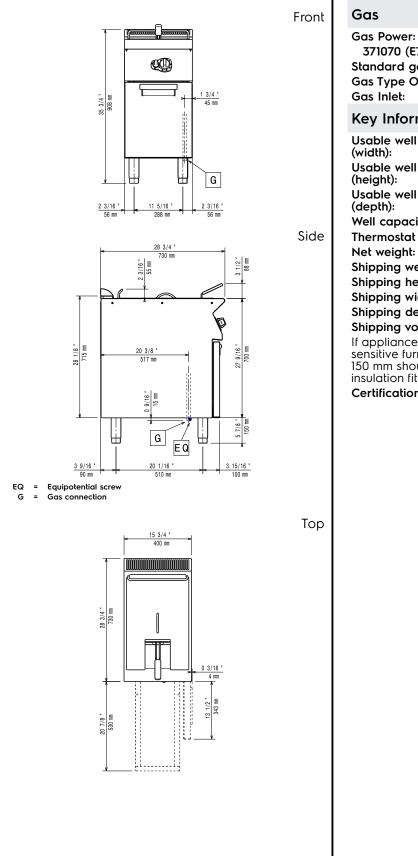

# Modular Cooking Range Line 700XP One Well Freestanding Gas Fryer 15 liter

Standard gas delivery: Natural Gas G20 (20mbar) Gas Type Option: LPG;Natural Gas Gas Inlet: 1/2" **Key Information:** Usable well dimensions (width): 240 mm Usable well dimensions 505 mm (height): Usable well dimensions 380 mm (depth): Well capacity: 13 lt MIN; 15 lt MAX Thermostat Range: 105 °C MIN; 185 °C MAX Net weight: 55 kg Shipping weight: 58 kg Shipping height: 1140 mm Shipping width: 460 mm Shipping depth: 820 mm Shipping volume: 0.43 m<sup>3</sup>

14 kW

If appliance is set up or next to or against temperature sensitive furniture or similar, a safety gap of approximately 150 mm should be maintained or some form of heat insulation fitted. N7FG

Certification group: