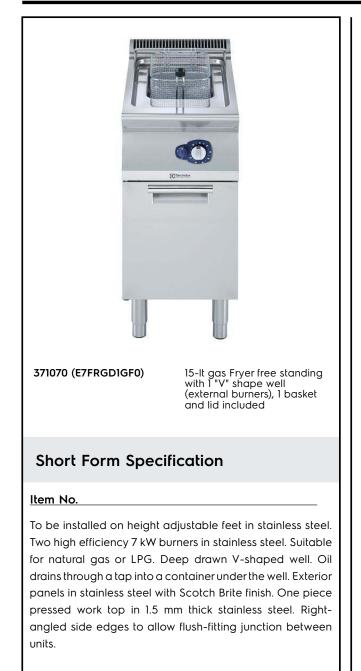

371070 (E7FRGD1GF0)

Modular Cooking Range Line 700XP One Well Freestanding Gas Fryer 15 liter

The company reserves the right to make modifications to the products without prior notice. All information correct at time of printing.

#### Main Features

ITEM #

SIS #

AIA #

<u>MODEL #</u> NAME #

- Unit to be mounted on 50mm height adjustable feet in stainless steel.
- Deep drawn V-Shaped well.
- Two high efficiency 7 kW burners in stainless steel with flame failure device attached to the outside of the well.
- Thermostatic regulation of oil temperature up to a maximum of 185 °C.
- Flame failure device on each burner.
- Overheat protection thermostat as standard on all units.
- Oil drains through a tap into a drainage container positioned under the well.
- All major compartments located in front of unit for ease of maintenance.
- Piezo spark ignition for added safety.
- Gas appliance supplied for use with natural or LPG gas, conversion jets supplied as standard.
- IPx4 water protection.
- Optional portable oil quality monitoring tool (code 9B8081) for efficient oil management.

#### Construction

- Interior of well with rounded corners for ease of cleaning.
- All exterior panels in Stainless Steel with Scotch Brite finishing.
- One piece pressed 1.5 mm work top in Stainless steel.
- Model has right-angled side edges to allow flush fitting joints between units, eliminating gaps and possible dirt traps.